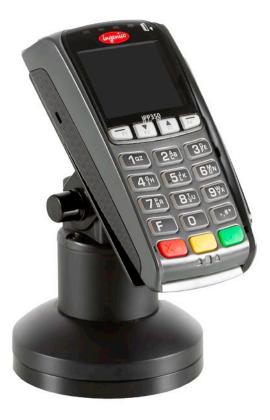

## MINIMAL FOOTPRINT. MAXIMUM FEATURES.

HAT's terminal stands are designed and engineered to withstand heavy-use retail environments.

The PTS-04-IPP320/350 supports the Ingenico iPP320 and iPP350 payment devices.

#### FEATURES

- **Secure:** Robust construction protects your investment the payment terminal stand stays secure while remaining accessible to customers
- **Aesthetic:** Clean, minimal lines design conveys a quallity image straight through the check out process.
- **Flexible:** Tilt and swivel allow the terminal to be positioned for the perfect viewing angle.
- **Integrated:** Internal cable routing; cables may pass above or below counter.