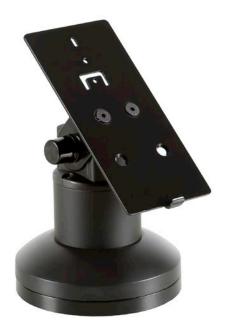

# **INGENICO IPP320/350 STAND**

PAYMENT TERMINAL MOUNTS





## MINIMAL FOOTPRINT. MAXIMUM FEATURES.

HAT's terminal stands are designed and engineered to withstand heavy-use retail environments.



The PTS-04-IPP320/350 supports the Ingenico iPP320 and iPP350 payment devices.

#### FEATURES

- **Secure:** Robust construction protects your investment the payment terminal stand stays secure while remaining accessible to customers
- **Aesthetic:** Clean, minimal lines design conveys a quallity image straight through the check out process.
- **Flexible:** Tilt and swivel allow the terminal to be positioned for the perfect viewing angle.
- **Integrated:** Internal cable routing; cables may pass above or below counter.

#### SPECIFICATIONS

Finishes

Vista Black 104

Tilt: 180°

Rotation: 350°, can be locked in place

Dimensions

Part Numbers PTS-04-IPP320/350

### Accessories

PTS-ABD Adhesive Base PTS-FSB Freestanding Base

#### WARRANTY

10 Years









800 524 2744 hatdw.com