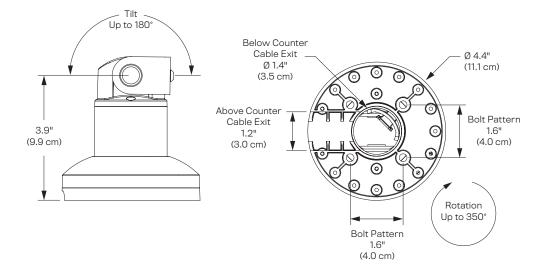

#### SPECIFICATIONS

Finishes

Vista Black 104

Tilt: 180°

Rotation: 350°, can be locked in place

Dimensions

Part Numbers PTS-04-IPP320/350