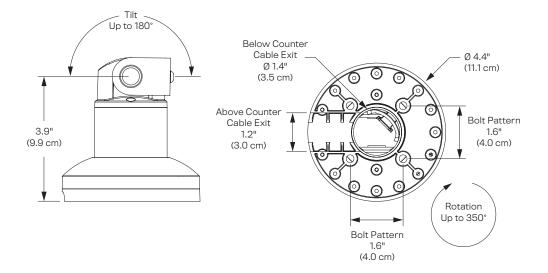

#### SPECIFICATIONS

Finishes

Vista Black 104

### Tilt: 180°

Dimensions

Part Numbers PTS-04-ISC250/480

Rotation: 350°, can be locked in place

Accessories PTS-ABD Adhesive base

PTS-FSB Freestanding base