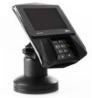

# MINIMAL FOOTPRINT. MAXIMUM FEATURES.

HAT's terminal stands are designed and engineered to withstand heavy-use retail environments.

PTS-04-LANE

PTS-04-LANE-WK

The PTS-04-LANE and PTS-04-LANE-WK support the Ingenico Lane 3000, 5000, 7000 and 8000 payment devices.

#### Part Numbers

PTS-04-LANE Removable Key
PTS-04-LANE-WK Quick Release