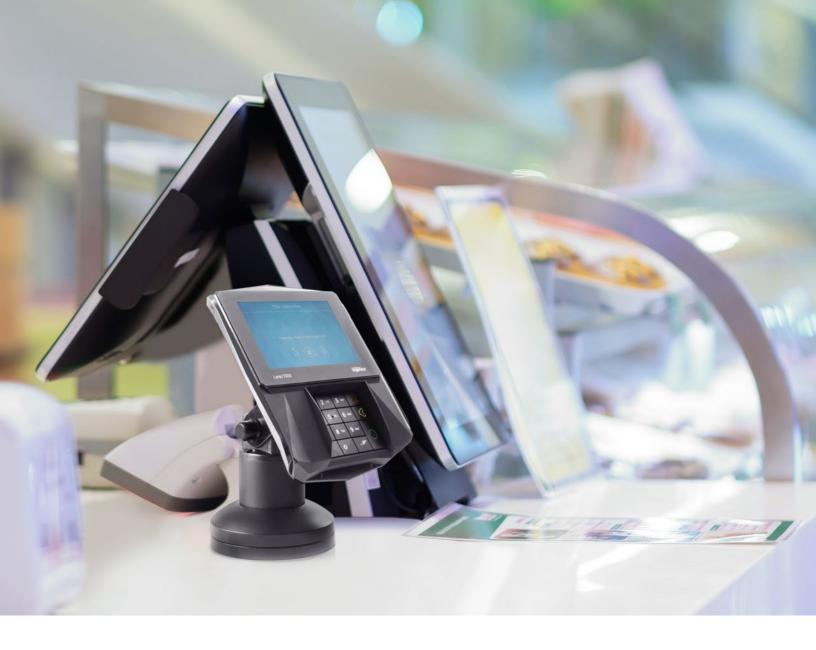

# MINIMAL FOOTPRINT. MAXIMUM FEATURES.

HAT's terminal stands are designed and engineered to withstand heavy-use retail environments.

PTS-04-LANE

PTS-04-LANE-WK

The PTS-04-LANE and PTS-04-LANE-WK support the Ingenico Lane 3000, 5000, 7000 and 8000 payment devices.

#### **FEATURES**

- Secure: Robust construction protects your investment the payment terminal stand stays secure while remaining accessible to customers.
- Aesthetic: Clean, minimal lines design conveys a quality image straight through the check out process.
- Flexible: Tilt and swivel allow the terminal to be positioned for the perfect viewing angle.
- Integrated: Internal cable routing; cables may pass above or below counter.