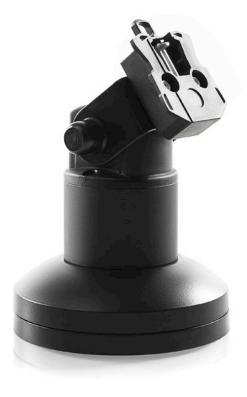

#### Dimensions

Rotation: 350°, can be locked in place Tilt: 180°

#### Part Numbers

PTS-04-LANE Removable Key
PTS-04-LANE-WK Quick Release