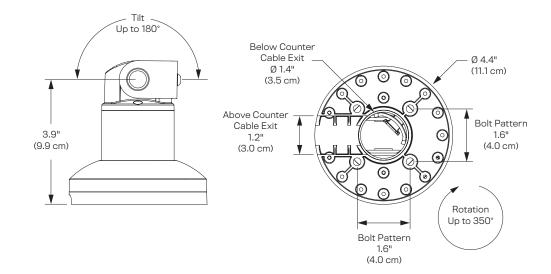

#### **SPECIFICATIONS**

#### Dimensions

Rotation: 350°, can be locked in place Tilt: 180°