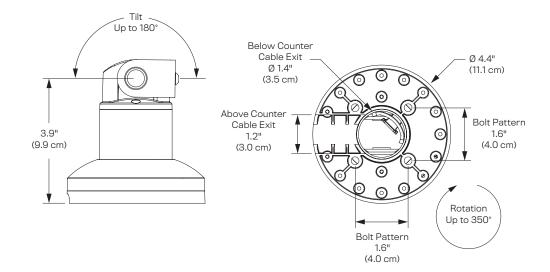

ments.









The PTS-04-M400/MX915 supports the Verifone MX915, MX925, M400 and M440 payment devices.

#### **FEATURES**

- Secure: Robust construction protects your investment the payment terminal stand stays secure while remaining accessible to customers.
- Aesthetic: Clean, minimal lines design conveys a quality image straight through the check out process.
- **Flexible:** Tilt and swivel allow the terminal to be positioned for the perfect viewing angle.
- Integrated: Internal cable routing; cables may pass above or below counter.

### **SPECIFICATIONS**

#### Finishes



#### Accessories

PTS-ABD Adhesive base
PTS-FSB Freestanding base

## Dimensions

Rotation: 350°, can be locked in place Tilt: 180°

#### Part Numbers

PTS-04-M400/MX915

# WARRANTY

10 Years



# **CAPABILITIES**