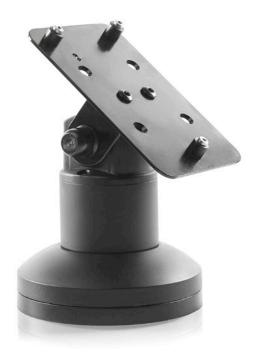

# VERIFONE MX915/MX925/M400/M440 STAND

PAYMENT TERMINAL MOUNTS

# MINIMAL FOOTPRINT. MAXIMUM FEATURES.

HAT's terminal stands are designed and engineered to withstand heavy-use retail environments.

The PTS-04-M400/MX915 supports the Verifone MX915, MX925, M400 and M440 payment devices.

## Dimensions

Rotation: 350°, can be locked in place Tilt: 180°