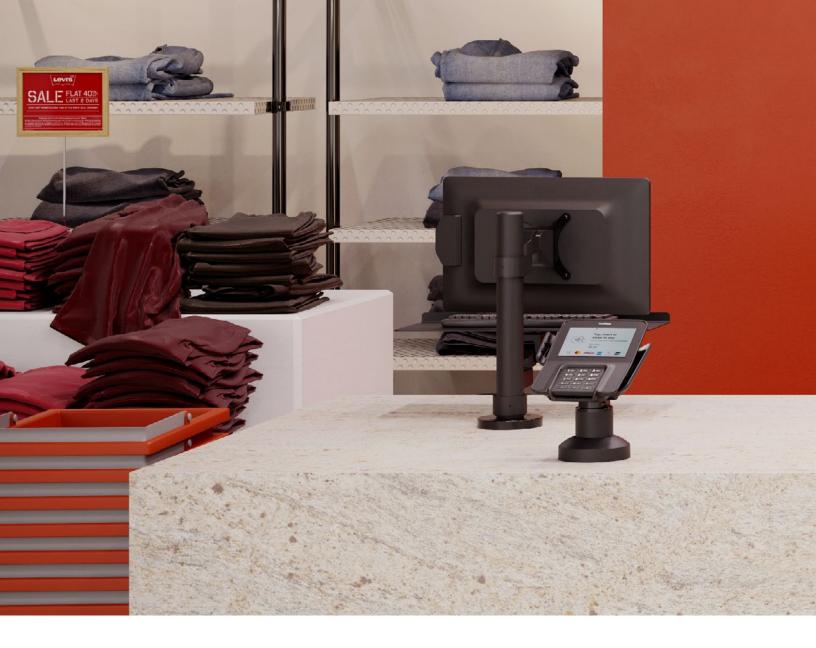

# VERIFONE MX915/MX925/M400/M440 STAND

PAYMENT TERMINAL MOUNTS

# MINIMAL FOOTPRINT. MAXIMUM FEATURES.

HAT's terminal stands are designed and engineered to withstand heavy-use retail environments.

The PTS-04-M400/MX915 supports the Verifone MX915, MX925, M400 and M440 payment devices.