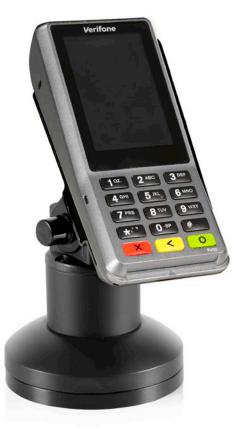

# VERIFONE P200/P400 STAND

PAYMENT TERMINAL MOUNTS

## MINIMAL FOOTPRINT. MAXIMUM FEATURES.

HAT's terminal stands are designed and engineered to withstand heavy-use retail environments.

The PTS-04-P200/P400 supports the Verifone P200 and P400 payment devices.