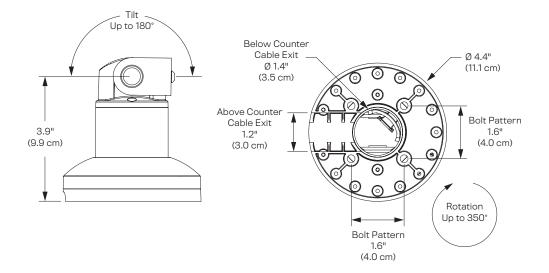

### SPECIFICATIONS

Finishes

Rotation: 350°, can be locked in place Tilt: 180°

Dimensions

Accessories PTS-ABD Adhesive base PTS-FSB Freestanding base Part Numbers PTS-04-P200/P400