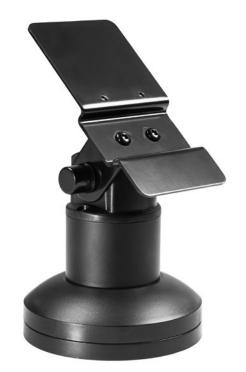

#### FEATURES

- **Secure:** Robust construction protects your investment the payment terminal stand stays secure while remaining accessible to customers.
- **Aesthetic:** Clean, minimal lines design conveys a quality image straight through the check out process.
- **Flexible:** Tilt and swivel allow the terminal to be positioned for the perfect viewing angle.
- **Integrated:** Internal cable routing; cables may pass above or below counter.

### SPECIFICATIONS

Finishes

Rotation: 350°, can be locked in place Tilt: 180°

Dimensions

Accessories PTS-ABD Adhesive base PTS-FSB Freestanding base Part Numbers PTS-04-P200/P400