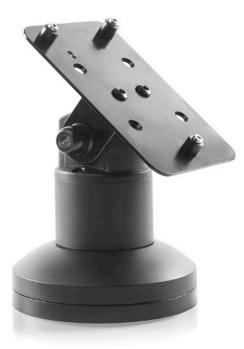

### FEATURES

- Secure: Robust construction protects your investment the payment terminal stand stays secure while remaining accessible to customers
- **Aesthetic:** Clean, minimal lines design conveys a quality image straight through the check out process.
- **Flexible:** Tilt and swivel allow the terminal to be positioned for the perfect viewing angle.
- **Integrated:** Internal cable routing; cables may pass above or below counter.

### Finishes Vista Blac

Vista Black 104 **Dimensions** Rotation: 350°, can be locked in place Tilt: 180°

Part Numbers PTS-04-PAX-PX7