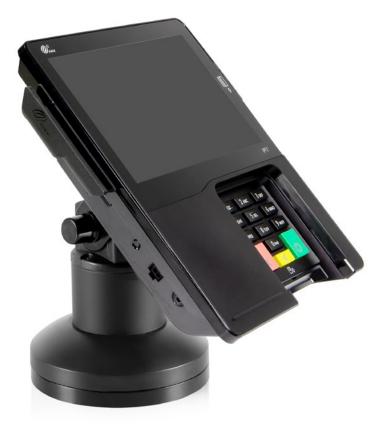

# PAX-PX7 STAND PAYMENT TERMINAL MOUNTS

# MINIMAL FOOTPRINT. MAXIMUM FEATURES.

HAT's terminal stands are designed and engineered to withstand heavy-use retail environments.

The PTS-04-PAX-PX7 supports the PAX PX7 payment device.

### FEATURES

- Secure: Robust construction protects your investment the payment terminal stand stays secure while remaining accessible to customers
- **Aesthetic:** Clean, minimal lines design conveys a quality image straight through the check out process.
- **Flexible:** Tilt and swivel allow the terminal to be positioned for the perfect viewing angle.
- **Integrated:** Internal cable routing; cables may pass above or below counter.