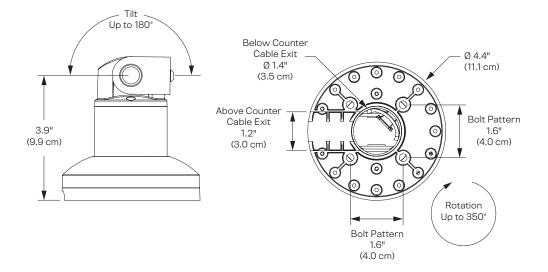

### FEATURES

- Secure: Robust construction protects your investment the payment terminal stand stays secure while remaining accessible to customers
- **Aesthetic:** Clean, minimal lines design conveys a quality image straight through the check out process.
- **Flexible:** Tilt and swivel allow the terminal to be positioned for the perfect viewing angle.
- **Integrated:** Internal cable routing; cables may pass above or below counter.

### Finishes Vista Blac

Vista Black 104 **Dimensions** Rotation: 350°, can be locked in place Tilt: 180°

Part Numbers PTS-04-PAX-PX7