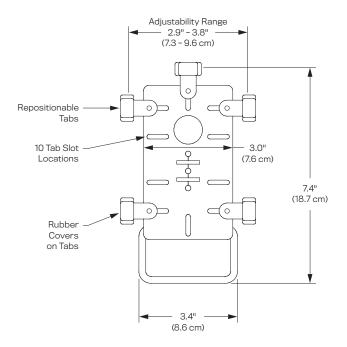

environments.







The PTS-04-UNIV supports various payment terminals.

#### **FEATURES**

- Secure: Robust construction protects your investment the payment terminal stand stays secure while remaining accessible to customers
- Aesthetic: Clean, minimal lines design conveys a quallity image straight through the check out process.
- Flexible: Tilt and swivel allow the terminal to be positioned for the perfect viewing angle.
- Integrated: Internal cable routing; cables may pass above or below counter.

#### **SPECIFICATIONS**

#### Finishes



Vista Black 104

# Accessories

PTS-ABD Adhesive base
PTS-FSB Freestanding base

# Dimensions

Rotation:  $350^{\circ}$ , can be locked in place Tilt:  $180^{\circ}$ 

# Part Numbers

PTS-04-UNIV

# **WARRANTY**

10 Years



#### **CAPABILITIES**