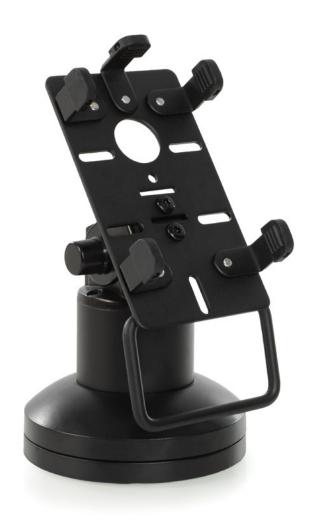

# MINIMAL FOOTPRINT. MAXIMUM FEATURES.

HAT's terminal stands are designed and engineered to withstand heavy-use retail environments.

The PTS-04-UNIV supports various payment terminals.

#### **FEATURES**

- Secure: Robust construction protects your investment the payment terminal stand stays secure while remaining accessible to customers
- Aesthetic: Clean, minimal lines design conveys a quallity image straight through the check out process.
- Flexible: Tilt and swivel allow the terminal to be positioned for the perfect viewing angle.
- Integrated: Internal cable routing; cables may pass above or below counter.

# Dimensions

Rotation:  $350^{\circ}$ , can be locked in place Tilt:  $180^{\circ}$ 