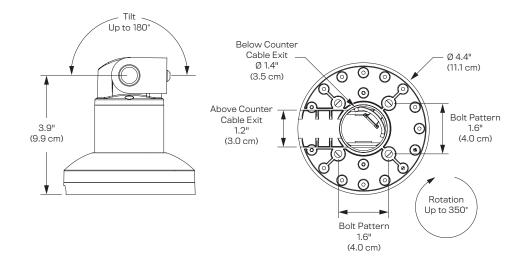

#### **FEATURES**

- Secure: Robust construction protects your investment the payment terminal stand stays secure while remaining accessible to customers
- Aesthetic: Clean, minimal lines design conveys a quallity image straight through the check out process.
- Flexible: Tilt and swivel allow the terminal to be positioned for the perfect viewing angle.
- Integrated: Internal cable routing; cables may pass above or below counter.

# Dimensions

Rotation:  $350^{\circ}$ , can be locked in place Tilt:  $180^{\circ}$ 