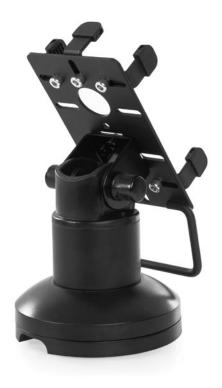

# MINIMAL FOOTPRINT. MAXIMUM FEATURES.

HAT's terminal stands are designed and engineered to withstand heavy-use retail environments.

The PTS-04-UNIV supports various payment terminals.

#### **FEATURES**

- Secure: Robust construction protects your investment the payment terminal stand stays secure while remaining accessible to customers
- Aesthetic: Clean, minimal lines design conveys a quallity image straight through the check out process.
- Flexible: Tilt and swivel allow the terminal to be positioned for the perfect viewing angle.
- Integrated: Internal cable routing; cables may pass above or below counter.

# Dimensions

Rotation:  $350^{\circ}$ , can be locked in place Tilt:  $180^{\circ}$ 