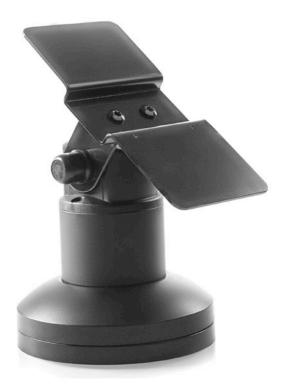

# VERIFONE VX805/VX820 STAND

PAYMENT TERMINAL MOUNTS

# **FEATURES**

- Secure: Robust construction protects your investment the payment terminal stand stays secure while remaining accessible to customers
- Aesthetic: Clean, minimal lines design conveys a quality image straight through the check out process.
- Flexible: Tilt and swivel allow the terminal to be positioned for the perfect viewing angle.
- Integrated: Internal cable routing; cables may pass above or below counter.

## Dimensions

Rotation: 350°, can be locked in place Tilt: 180°

#### Part Numbers

PTS-04-VX805/VX820