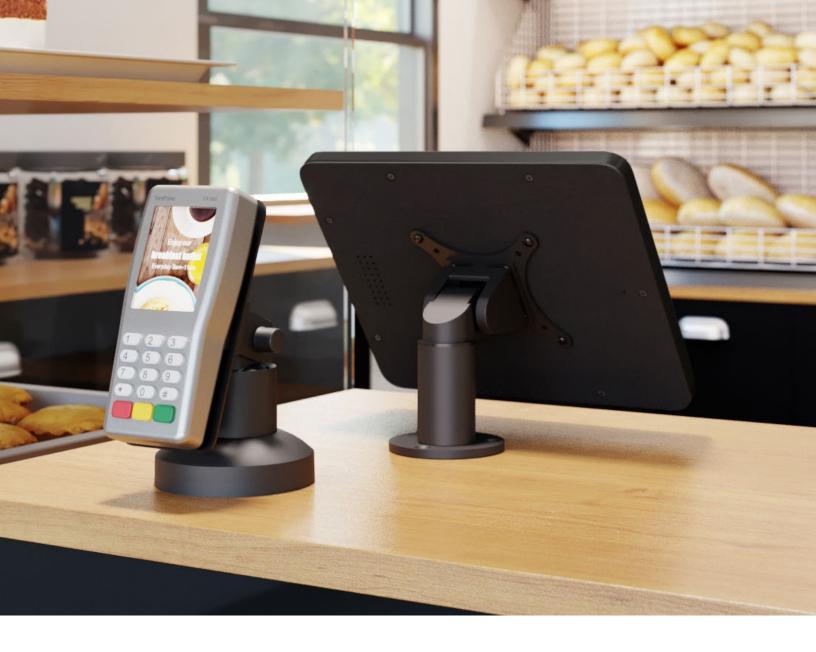

# VERIFONE VX805/VX820 STAND

PAYMENT TERMINAL MOUNTS

# MINIMAL FOOTPRINT. MAXIMUM FEATURES.

HAT's terminal stands are designed and engineered to withstand heavy-use retail environments.

The PTS-04-VX805/VX820 supports the Verifone VX805 and VX820 payment devices.

# **FEATURES**

- Secure: Robust construction protects your investment the payment terminal stand stays secure while remaining accessible to customers
- Aesthetic: Clean, minimal lines design conveys a quality image straight through the check out process.
- Flexible: Tilt and swivel allow the terminal to be positioned for the perfect viewing angle.
- Integrated: Internal cable routing; cables may pass above or below counter.

## Dimensions

Rotation: 350°, can be locked in place Tilt: 180°