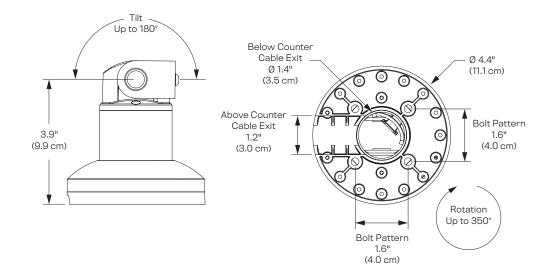

use retail environments.



The PTS-04-VX805/VX820 supports the Verifone VX805 and VX820 payment devices.

# **FEATURES**

- Secure: Robust construction protects your investment the payment terminal stand stays secure while remaining accessible to customers
- Aesthetic: Clean, minimal lines design conveys a quality image straight through the check out process.
- Flexible: Tilt and swivel allow the terminal to be positioned for the perfect viewing angle.
- Integrated: Internal cable routing; cables may pass above or below counter.

### **SPECIFICATIONS**

#### Finishes



#### Accessories

PTS-ABD Adhesive base
PTS-FSB Freestanding base

## Dimensions

Rotation: 350°, can be locked in place Tilt: 180°

#### Part Numbers

PTS-04-VX805/VX820







# WARRANTY

10 Years



# **CAPABILITIES**