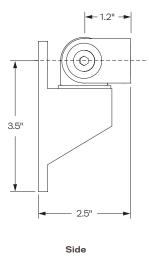

process makes setup fast and easy.
- Adjustable: Easily adjust tilt and rotation to create a comfortable viewing angle.
- Aesthetic: Clean, compact design conveys a quality image.
- Secure: Protects your IT investment by securing your technology to the wall.
- **Durable:** Sturdy construction stands up to heavy use.
- **Customizable:** Extend the wall mount with available 4", 8" or 12" articulating extension arms; they can also be combined to create the desired reach.

# **SPECIFICATIONS**

#### **Finishes**



Vista Black 104

#### **Dimensions**

Rotation: Up to 180° \* Tilt: Up to 180° \*

#### Part Numbers

PTS-WM-6200M-104

#### Accessories

MNEA10-04B 4" Extension Arm
MNEA10-08B 8" Extension Arm
MNEA10-12B 12" Extension Arm

#### WARRANTY

10 Years



# **CAPABILITIES**

### Mount





Back

## Accessories



**4" Extension Arm** MNEA10-04B



**8" Extension Arm** MNEA10-04B



**12" Extension Arm** MNEA10-12B