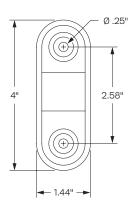

#### **Dimensions**

Rotation: Up to 180° \* Tilt: Up to 180° \*

#### Part Numbers

PTS-WM-6200M-104