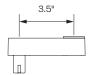

#### Accessories

MNEA10-04B 4" Extension Arm
MNEA10-08B 8" Extension Arm
MNEA10-12B 12" Extension Arm

## Accessories

**4" Extension Arm** MNEA10-04B

**8" Extension Arm** MNEA10-04B

**12" Extension Arm** MNEA10-12B