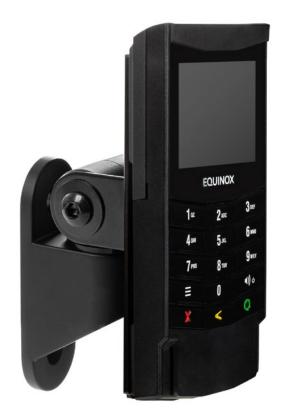

The PTS-WM-6200M supports the Equinox 6200M payment device.

#### **Finishes**

Vista Black 104

#### Part Numbers

PTS-WM-6200M-104