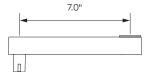

#### Accessories

MNEA10-04B 4" Extension Arm
MNEA10-08B 8" Extension Arm
MNEA10-12B 12" Extension Arm

## Accessories

**4" Extension Arm** MNEA10-04B

**8" Extension Arm** MNEA10-04B

**12" Extension Arm** MNEA10-12B