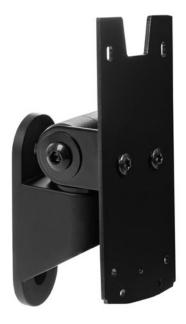

#### **FEATURES**

- Fast: A simple installation process makes setup fast and easy.
- Adjustable: Easily adjust tilt and rotation to create a comfortable viewing angle.
- Aesthetic: Clean, compact design conveys a quality image.
- Secure: Protects your IT investment by securing your technology to the wall.
- **Durable:** Sturdy construction stands up to heavy use.
- **Customizable:** Extend the wall mount with available 4", 8" or 12" articulating extension arms; they can also be combined to create the desired reach.

#### **Dimensions**

Rotation: Up to 180° \* Tilt: Up to 180° \*

### Mount

Back