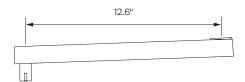

#### Accessories

MNEA10-04B 4" Extension Arm
MNEA10-08B 8" Extension Arm
MNEA10-12B 12" Extension Arm

## Accessories

**4" Extension Arm** MNEA10-04B

**8" Extension Arm** MNEA10-04B

**12" Extension Arm** MNEA10-12B