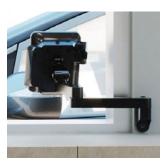

# MOUNT YOUR TECHNOLOGY EXACTLY WHERE YOU NEED IT.

HAT's payment terminal wall mounts are designed and engineered to withstand heavy-use environments.

Increase flexibility by combining the wall mount with our optional extension arms

#### **FEATURES**

- Fast: A simple installation process makes setup fast and easy.
- Adjustable: Easily adjust tilt and rotation to create a comfortable viewing angle.
- Aesthetic: Clean, compact design conveys a quality image.
- Secure: Protects your IT investment by securing your technology to the wall.
- **Durable:** Sturdy construction stands up to heavy use.
- **Customizable:** Extend the wall mount with available 4", 8" or 12" articulating extension arms; they can also be combined to create the desired reach.