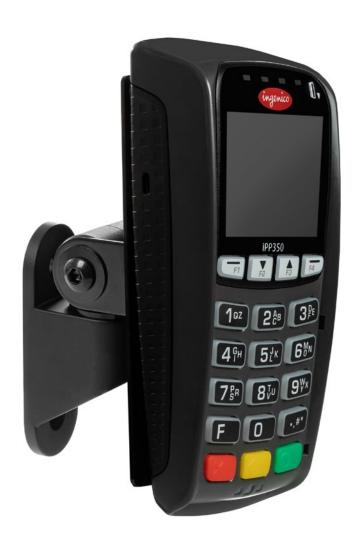

The PTS-WM-IPP320-350 supports the Ingenico IPP320 or IPP350 payment device.

### **FEATURES**

- Fast: A simple installation process makes setup fast and easy.
- Adjustable: Easily adjust tilt and rotation to create a comfortable viewing angle.
- Aesthetic: Clean, compact design conveys a quality image.
- Secure: Protects your IT investment by securing your technology to the wall.
- · Durable: Sturdy construction stands up to heavy use.
- Customizable: Extend the wall mount with available 4", 8" or 12" articulating extension arms; they can also be combined to create the desired reach.