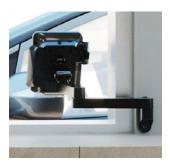

# MOUNT YOUR TECHNOLOGY EXACTLY WHERE YOU NEED IT.

HAT's payment terminal wall mounts are designed and engineered to withstand heavy-use environments.

Increase flexibility by combining the wall mount with our optional extension arms

### **FEATURES**

- Fast: A simple installation process makes setup fast and easy.
- Adjustable: Easily adjust tilt and rotation to create a comfortable viewing angle.
- Aesthetic: Clean, compact design conveys a quality image.
- Secure: Protects your IT investment by securing your technology to the wall.
- · Durable: Sturdy construction stands up to heavy use.
- Customizable: Extend the wall mount with available 4", 8" or 12" articulating extension arms; they can also be combined to create the desired reach.