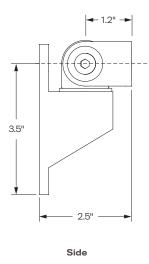

process makes setup fast and easy.
- Adjustable: Easily adjust tilt and rotation to create a comfortable viewing angle.
- Aesthetic: Clean, compact design conveys a quality image.
- Secure: Protects your IT investment by securing your technology to the wall.
- · Durable: Sturdy construction stands up to heavy use.
- Customizable: Extend the wall mount with available 4", 8" or 12" articulating extension arms; they can also be combined to create the desired reach.

# **SPECIFICATIONS**

#### **Finishes**



#### Dimensions

Rotation: Up to 180° \* Tilt: Up to 180° \*

#### Part Numbers

PTS-WM-IPP320-350-104

#### Accessories

MNEA10-04B 4" Extension Arm
MNEA10-08B 8" Extension Arm
MNEA10-12B 12" Extension Arm

#### WARRANTY

10 Years

800 524 2744 hatdw.com



# **CAPABILITIES**

## Mount





Back

#### Accessories



**4" Extension Arm** MNEA10-04B



**8" Extension Arm** MNEA10-04B



**12" Extension Arm** MNEA10-12B