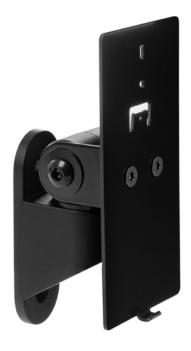

# INGENICO IPP320/IPP350 WALL MOUNT

PAYMENT TERMINAL MOUNTS





# MOUNT YOUR TECHNOLOGY EXACTLY WHERE YOU NEED IT.

HAT's payment terminal wall mounts are designed and engineered to withstand heavy-use environments.





Increase flexibility by combining the wall mount with our optional extension arms

The PTS-WM-IPP320-350 supports the Ingenico IPP320 or IPP350 payment device.

### **FEATURES**

- Fast: A simple installation process makes setup fast and easy.
- Adjustable: Easily adjust tilt and rotation to create a comfortable viewing angle.
- Aesthetic: Clean, compact design conveys a quality image.
- Secure: Protects your IT investment by securing your technology to the wall.
- · Durable: Sturdy construction stands up to heavy use.
- Customizable: Extend the wall mount with available 4", 8" or 12" articulating extension arms; they can also be combined to create the desired reach.

# **SPECIFICATIONS**

#### **Finishes**



#### Dimensions

Rotation: Up to 180° \* Tilt: Up to 180° \*

#### Part Numb