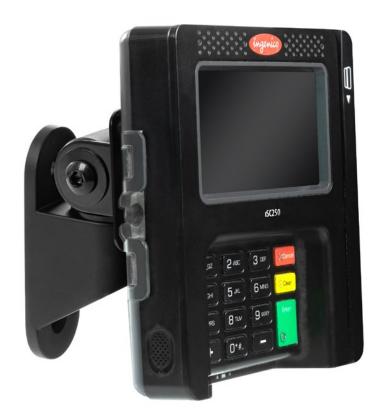

The PTS-WM-ISC250-480 supports the Ingenico ISC250 or ISC480 payment device.

# MOUNT YOUR TECHNOLOGY EXACTLY WHERE YOU NEED IT.

HAT's payment terminal wall mounts are designed and engineered to withstand heavy-use environments.

Increase flexibility by combining the wall mount with our optional extension arms