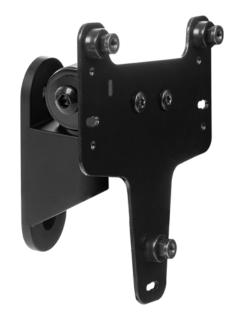

# INGENICO ISC250/ISC480 WALL MOUNT

PAYMENT TERMINAL MOUNTS





# MOUNT YOUR TECHNOLOGY EXACTLY WHERE YOU NEED IT.

HAT's payment terminal wall mounts are designed and engineered to withstand heavy-use environments.





Increase flexibility by combining the wall mount with our optional extension arms

The PTS-WM-ISC250-480 supports the Ingenico ISC250 or ISC480 payment device.

### **FEATURES**

- Fast: A simple installation process makes setup fast and easy.
- Adjustable: Easily adjust tilt and rotation to create a comfortable viewing angle.
- Aesthetic: Clean, compact design conveys a quality image.
- Secure: Protects your IT investment by securing your technology to the wall.
- · Durable: Sturdy construction stands up to heavy use.
- Customizable: Extend the wall mount with available 4", 8" or 12" articulating extension arms; they can also be combined to create the desired reach.

# **SPECIFICATIONS**

#### **Finishes**



Vista Black 104

#### Dimensions

Rotation: Up to 180° \* Tilt: Up to 180° \