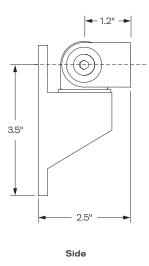

stallation process makes setup fast and easy.
- Adjustable: Easily adjust tilt and rotation to create a comfortable viewing angle.
- Aesthetic: Clean, compact design conveys a quality image.
- Secure: Protects your IT investment by securing your technology to the wall.
- · Durable: Sturdy construction stands up to heavy use.
- Customizable: Extend the wall mount with available 4", 8" or 12" articulating extension arms; they can also be combined to create the desired reach.

# **SPECIFICATIONS**

#### **Finishes**



Vista Black 104

#### Dimensions

Rotation: Up to 180° \* Tilt: Up to 180° \*

#### Part Numbers

PTS-WM-ISC250-480

#### Accessories

MNEA10-04B 4" Extension Arm
MNEA10-08B 8" Extension Arm
MNEA10-12B 12" Extension Arm

#### WARRANTY

10 Years



# **CAPABILITIES**

## Mount





Back

#### Accessories



**4" Extension Arm** MNEA10-04B



**8" Extension Arm** MNEA10-04B



**12" Extension Arm** MNEA10-12B