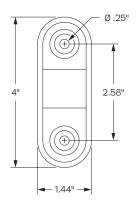

The PTS-WM-ISC250-480 supports the Ingenico ISC250 or ISC480 payment device.

#### Part Numbers

PTS-WM-ISC250-480