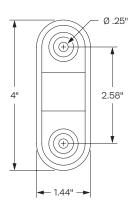

The PTS-WM-LANE supports the Ingenico Lane 3000, 5000, 7000 or 8000 payment device.

#### Part Numbers

PTS-WM-LANE