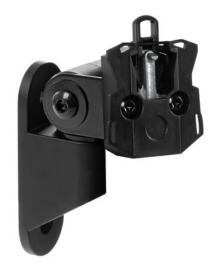

# **INGENICO LANE WALL MOUNT**

PAYMENT TERMINAL MOUNTS





# MOUNT YOUR TECHNOLOGY EXACTLY WHERE YOU NEED IT.

HAT's payment terminal wall mounts are designed and engineered to withstand heavy-use environments.





Increase flexibility by combining the wall mount with our optional extension arms

The PTS-WM-LANE supports the Ingenico Lane 3000, 5000, 7000 or 8000 payment device.

#### **FEATURES**

- Fast: A simple installation process makes setup fast and easy.
- Adjustable: Easily adjust tilt and rotation to create a comfortable viewing angle.
- Aesthetic: Clean, compact design conveys a quality image.
- Secure: Protects your IT investment by securing your technology to the wall.
- · Durable: Sturdy construction stands up to heavy use.
- Customizable: Extend the wall mount with available 4", 8" or 12" articulating extension arms; they can also be combined to create the desired reach.

# **SPECIFICATIONS**

#### **Finishes**



Vista Black 104

#### Dimensions

Rotation: Up to 180° \*
Tilt: Up t