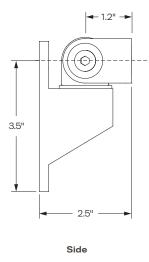

makes setup fast and easy.
- Adjustable: Easily adjust tilt and rotation to create a comfortable viewing angle.
- Aesthetic: Clean, compact design conveys a quality image.
- Secure: Protects your IT investment by securing your technology to the wall.
- · Durable: Sturdy construction stands up to heavy use.
- Customizable: Extend the wall mount with available 4", 8" or 12" articulating extension arms; they can also be combined to create the desired reach.

# **SPECIFICATIONS**

#### **Finishes**



Vista Black 104

#### Dimensions

Rotation: Up to 180° \*
Tilt: Up to 180° \*

#### Part Numbers

PTS-WM-LANE

#### Accessories

MNEA10-04B 4" Extension Arm
MNEA10-08B 8" Extension Arm
MNEA10-12B 12" Extension Arm

#### WARRANTY

10 Years

800 524 2744 hatdw.com



# **CAPABILITIES**

## Mount





Back

## Accessories



**4" Extension Arm** MNEA10-04B



**8" Extension Arm** MNEA10-04B



**12" Extension Arm** MNEA10-12B