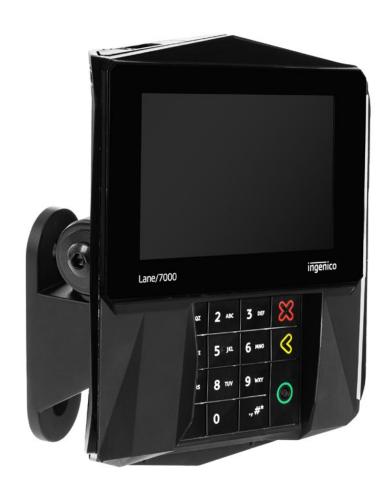

The PTS-WM-LANE supports the Ingenico Lane 3000, 5000, 7000 or 8000 payment device.

#### **FEATURES**

- Fast: A simple installation process makes setup fast and easy.
- Adjustable: Easily adjust tilt and rotation to create a comfortable viewing angle.
- Aesthetic: Clean, compact design conveys a quality image.
- Secure: Protects your IT investment by securing your technology to the wall.
- · Durable: Sturdy construction stands up to heavy use.
- Customizable: Extend the wall mount with available 4", 8" or 12" articulating extension arms; they can also be combined to create the desired reach.