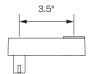

#### Accessories

MNEA10-04B 4" Extension Arm
MNEA10-08B 8" Extension Arm
MNEA10-12B 12" Extension Arm

## Accessories

**4" Extension Arm** MNEA10-04B

**8" Extension Arm** MNEA10-04B

**12" Extension Arm** MNEA10-12B