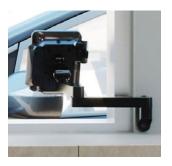

# MOUNT YOUR TECHNOLOGY EXACTLY WHERE YOU NEED IT.

HAT's payment terminal wall mounts are designed and engineered to withstand heavy-use environments.

Increase flexibility by combining the wall mount with our optional extension arms

#### Accessories

MNEA10-04B 4" Extension Arm
MNEA10-08B 8" Extension Arm
MNEA10-12B 12" Extension Arm

## Accessories

**4" Extension Arm** MNEA10-04B

**8" Extension Arm** MNEA10-04B

**12" Extension Arm** MNEA10-12B