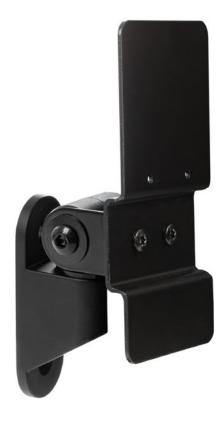

# VERIFONE P200/P400 WALL MOUNT

PAYMENT TERMINAL MOUNTS





# MOUNT YOUR TECHNOLOGY EXACTLY WHERE YOU NEED IT.

HAT's payment terminal wall mounts are designed and engineered to withstand heavy-use environments.





Increase flexibility by combining the wall mount with our optional extension arms

The PTS-WM-P200-P400 supports the Verifone P200 or P400 payment device.

### **FEATURES**

- Fast: A simple installation process makes setup fast and easy.
- Adjustable: Easily adjust tilt and rotation to create a comfortable viewing angle.
- Aesthetic: Clean, compact design conveys a quality image.
- Secure: Protects your IT investment by securing your technology to the wall.
- · Durable: Sturdy construction stands up to heavy use.
- Customizable: Extend the wall mount with available 4", 8" or 12" articulating extension arms; they can also be combined to create the desired reach.

# **SPECIFICATIONS**

#### **Finishes**



#### Dimensions

Rotation: Up to 180° \* Tilt: Up to 180° \*

#### Part Numbers