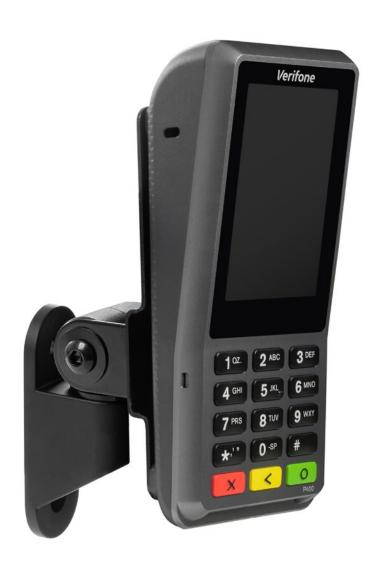

The PTS-WM-P200-P400 supports the Verifone P200 or P400 payment device.

### **FEATURES**

- Fast: A simple installation process makes setup fast and easy.
- Adjustable: Easily adjust tilt and rotation to create a comfortable viewing angle.
- Aesthetic: Clean, compact design conveys a quality image.
- Secure: Protects your IT investment by securing your technology to the wall.
- · Durable: Sturdy construction stands up to heavy use.
- Customizable: Extend the wall mount with available 4", 8" or 12" articulating extension arms; they can also be combined to create the desired reach.