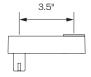

n process makes setup fast and easy.
- Adjustable: Easily adjust tilt and rotation to create a comfortable viewing angle.
- Aesthetic: Clean, compact design conveys a quality image.
- Secure: Protects your IT investment by securing your technology to the wall.
- · Durable: Sturdy construction stands up to heavy use.
- Customizable: Extend the wall mount with available 4", 8" or 12" articulating extension arms; they can also be combined to create the desired reach.

# **SPECIFICATIONS**

#### **Finishes**



#### Dimensions

Rotation: Up to 180° \* Tilt: Up to 180° \*

#### Part Numbers

PTS-WM-P200-P400

#### Accessories

MNEA10-04B 4" Extension Arm
MNEA10-08B 8" Extension Arm
MNEA10-12B 12" Extension Arm

#### WARRANTY

10 Years



# **CAPABILITIES**

# Mount





Back

#### Accessories



**4" Extension Arm** MNEA10-04B



**8" Extension Arm** MNEA10-04B



**12" Extension Arm** MNEA10-12B