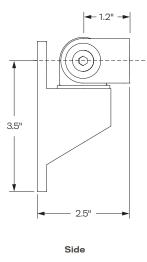

- Fast: A simple installation process makes setup fast and easy.
- Adjustable: Easily adjust tilt and rotation to create a comfortable viewing angle.
- Aesthetic: Clean, compact design conveys a quality image.
- Secure: Protects your IT investment by securing your technology to the wall.
- · Durable: Sturdy construction stands up to heavy use.
- Customizable: Extend the wall mount with available 4", 8" or 12" articulating extension arms; they can also be combined to create the desired reach.

# **SPECIFICATIONS**

#### **Finishes**



#### Dimensions

Rotation: Up to 180° \* Tilt: Up to 180° \*

#### Part Numbers

PTS-WM-P200-P400

#### Accessories

MNEA10-04B 4" Extension Arm
MNEA10-08B 8" Extension Arm
MNEA10-12B 12" Extension Arm

#### WARRANTY

10 Years



# **CAPABILITIES**

# Mount





Back

#### Accessories



**4" Extension Arm** MNEA10-04B



**8" Extension Arm** MNEA10-04B



**12" Extension Arm** MNEA10-12B