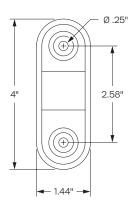

The PTS-WM-P200-P400 supports the Verifone P200 or P400 payment device.

#### Dimensions

Rotation: Up to 180° \* Tilt: Up to 180° \*

#### Part Numbers

PTS-WM-P200-P400