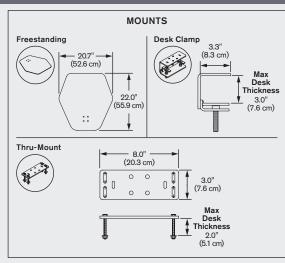

## **FEATURES**

- Designed to accommodate standing work without the distraction of unwanted movement.
- Large surface and convenient storage tray allow you to bring all necessities with you when you stand.
- Retrofit your existing desk into a healthy workspace with three easy mounting options: freestanding, desk clamp or thru mount.
- Features a 17" range of vertical height adjustment and a locking cylinder to keep the workstation in place. No manual adjustment needed.
- Cable clips in the column and beam keep the cables organized and out of the way.
- Winston is assembled in the USA using components created through a green manufacturing process.