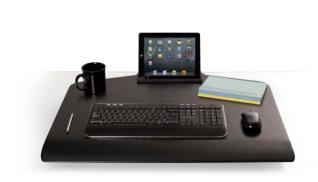

Expansive work surface features a storage tray —keeps items within reach.

Customize your Winston from the various finish and mounting options available.

800.524.2744 www.LCDarms.com