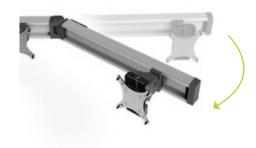

| FINISHES                      |
|-------------------------------|
| FLAT WHITE   color code: 248  |
| SILVER   color code: 124      |
| VISTA BLACK   color code: 104 |

Engineered for stability.

Position monitors flat or in an arch with easy to adjust hinges.