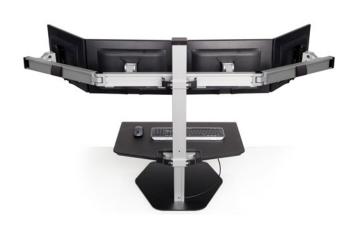

## Energizing your body. Inspiring your mind.

Have more than two monitors? Winston Workstation is the only sit-stand that accommodates three and four monitors allowing users the health benefits of increased standing and the productivity of multiple monitors.

Highly productive companies and power users will appreciate the increased productivity offered by using the triple or quad Winston Workstation. Easily turn any existing desk into a multi-monitor sit-stand workstation in minutes.