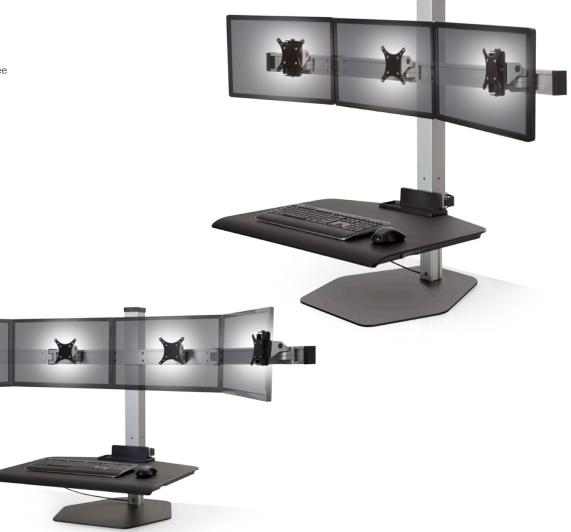

## Energizing your body. Inspiring your mind.

Have more than two monitors? Winston Workstation is the only sit-stand that accommodates three and four monitors allowing users the health benefits of increased standing and the productivity of multiple monitors.

Highly productive companies and power users will appreciate the increased productivity offered by using the triple or quad Winston Workstation. Easily turn any existing desk into a multi-monitor sit-stand workstation in minutes.

## **FEATURES**

- Designed to accommodate standing work without the distraction of unwanted movement.
- Large surface and convenient storage tray allow you to bring all necessities with you when you stand.
- Retrofit your existing desk into a healthy workspace with three easy mounting options: freestanding, desk clamp or thru mount.
- Features a 17" range of vertical height adjustment and a locking cylinder to keep the workstation in place. No manual adjustment needed.
- Cable clips in the column and beam keep the cables organized and out of the way.
- Winston is assembled in the USA using components created through a green manufacturing process.

Expansive work surface features a storage tray —keeps items within reach.

Customize your Winston from the various finish and mounting options available.

800.524.2744 www.LCDarms.com