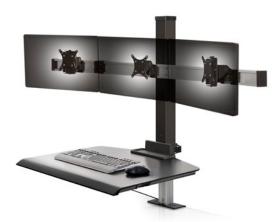

## Energizing your body. Inspiring your mind.

Have more than two monitors? Winston Workstation is the only sit-stand that accommodates three and four monitors allowing users the health benefits of increased standing and the productivity of multiple monitors.

Highly productive companies and power users will appreciate the increased productivity offered by using the triple or quad Winston Workstation. Easily turn any existing desk into a multi-monitor sit-stand workstation in minutes.

Expansive work surface features a storage tray —keeps items within reach.

Customize your Winston from the various finish and mounting options available.

800.524.2744 www.LCDarms.com