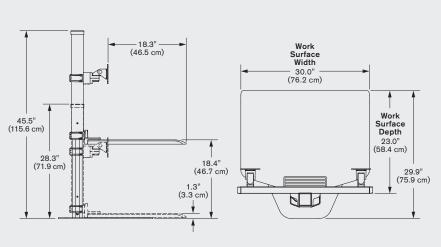

## **FEATURES**

- Designed to accommodate standing work without the distraction of unwanted movement.
- Large surface and convenient storage tray allow you to bring all necessities with you when you stand.
- Retrofit your existing desk into a healthy workspace with three easy mounting options: freestanding, desk clamp or thru mount.
- Features a 17" range of vertical height adjustment and a locking cylinder to keep the workstation in place. No manual adjustment needed.
- Cable clips in the column and beam keep the cables organized and out of the way.
- Winston is assembled in the USA using components created through a green manufacturing process.