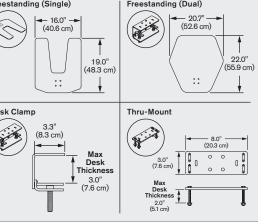

## FEATURES

- Designed to accommodate standing work without the distraction of unwanted movement.
- Large surface and convenient storage tray allow you to bring all necessities with you when you stand.
- Retrofit your existing desk into a healthy workspace with three easy mounting options: freestanding, desk clamp or thru mount.
- Features a 17" range of vertical height adjustment and a locking cylinder to keep the workstation in place. No manual adjustment needed.
- Cable clips in the column and beam keep the cables organized and out of the way.
- Winston is assembled in the USA using components created through a green manufacturing process.