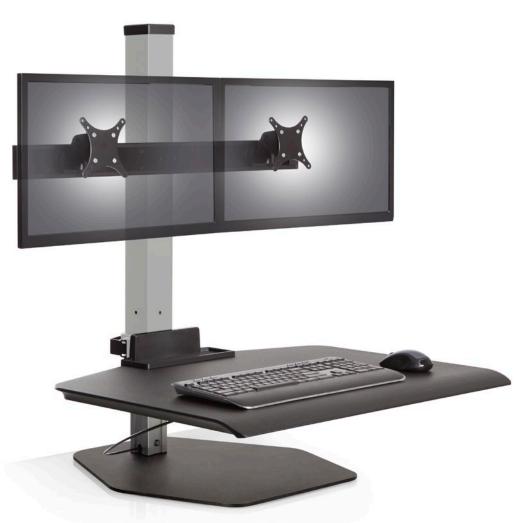

Instantly converts any desk into a sit stand workspace boosting health and productivity.

Recent studies have shown that sitting throughout the day can have the same negative health consequences as smoking. Winston seamlessly integrates into your workday for a boost in health and wellness.

## FEATURES

- Designed to accommodate standing work without the distraction of unwanted movement.
- Large surface and convenient storage tray allow you to bring all necessities with you when you stand.
- Retrofit your existing desk into a healthy workspace with three easy mounting options: freestanding, desk clamp or thru mount.
- Features a 17" range of vertical height adjustment and a locking cylinder to keep the workstation in place. No manual adjustment needed.
- Cable clips in the column and beam keep the cables organized and out of the way.
- Winston is assembled in the USA using components created through a green manufacturing process.

## VISTA BLACK | color code: 104

Cable management.

Expansive work surface features a storage tray —keeps items within reach.