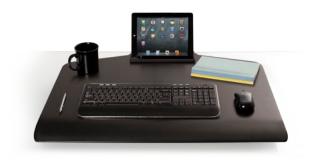

## FEATURES

- Designed to accommodate standing work without the distraction of unwanted movement.
- Large surface and convenient storage tray allow you to bring all necessities with you when you stand.
- Retrofit your existing desk into a healthy workspace with three easy mounting options: freestanding, desk clamp or thru mount.
- Features a 17" range of vertical height adjustment and a locking cylinder to keep the workstation in place. No manual adjustment needed.
- Cable clips in the column and beam keep the cables organized and out of the way.
- Winston is assembled in the USA using components created through a green manufacturing process.

## VISTA BLACK | color code: 104

Cable management.

Expansive work surface features a storage tray —keeps items within reach.