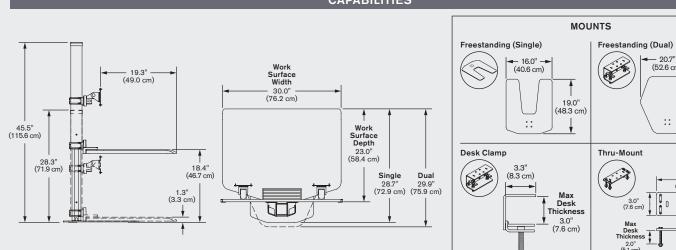

|                                      |  |  |
|-------------------------------------------------|--------------------------------------|--|--|
| <b>WNST-1</b> Supports 7 - 20 lbs (3.2 - 9.1 kg |                                      |  |  |
| WNST-2                                          | Supports 10 - 26 lbs (4.5 - 11.8 kg) |  |  |

| ACCESSORIES |             |      |                   |  |
|-------------|-------------|------|-------------------|--|
| 8472        | Clamp Mount | 8501 | Laptop Holder Kit |  |
| 8485        | Thru Mount  |      |                   |  |

## FINISHES

FLAT WHITE | color code: 248

SILVER | color code: 124

## VISTA BLACK | color code: 104





Cable management.



Expansive work surface features a storage tray —keeps items within reach.



## CAPABILITIES