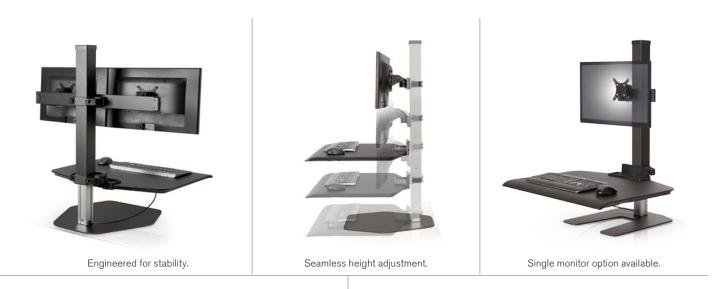

## FEATURES

- Designed to accommodate standing work without the distraction of unwanted movement.
- Large surface and convenient storage tray allow you to bring all necessities with you when you stand.
- Retrofit your existing desk into a healthy workspace with three easy mounting options: freestanding, desk clamp or thru mount.
- Features a 17" range of vertical height adjustment and a locking cylinder to keep the workstation in place. No manual adjustment needed.
- Cable clips in the column and beam keep the cables organized and out of the way.
- Winston is assembled in the USA using components created through a green manufacturing process.

## CAPABILITIES