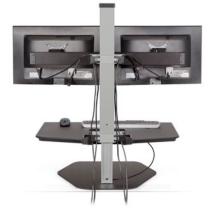

## FEATURES

- Designed to accommodate standing work without the distraction of unwanted movement.
- Large surface and convenient storage tray allow you to bring all necessities with you when you stand.
- Retrofit your existing desk into a healthy workspace with three easy mounting options: freestanding, desk clamp or thru mount.
- Features a 17" range of vertical height adjustment and a locking cylinder to keep the workstation in place. No manual adjustment needed.
- Cable clips in the column and beam keep the cables organized and out of the way.
- Winston is assembled in the USA using components created through a green manufacturing process.

## VISTA BLACK | color code: 104

Cable management.

Expansive work surface features a storage tray —keeps items within reach.