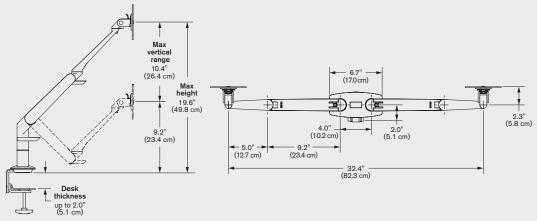

EVO® monitor arm in a dual monitor desk mount application. The monitor arms provide intuitive function and dual monitor rotation for easy, ergonomic viewing of both screens.



## **FEATURES**

- Extremely flexible positioning of dual flat panel monitors.
- Ease-of-use encourages users to work with their dual monitors ergonomically.
- Rotate dual monitors for portrait or landscape viewing.
- Tension adjustment at each joint.

- Mount design includes a cable management system that routes cables beneath the monitor arm.
- Durable, quick-install VESA adapter reduces installation time.

## **AVAILABLE OPTIONS**

**5902** Supports a 1 - 15 lb (0.5 - 6.8 kg) per monitor

## **FINISHES**

FLAT WHITE | color code: 248

SILVER | color code: 124

VISTA BLACK | color code: 104





## CAPABILITIES