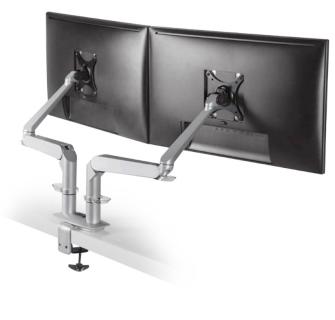

The Dual EVO® monitor mount utilizes our EVO® monitor arm in a dual monitor desk mount application. The monitor arms provide intuitive function and dual monitor rotation for easy, ergonomic viewing of both screens.

## **AVAILABLE OPTIONS**

**5902** Supports a 1 - 15 lb (0.5 - 6.8 kg) per monitor