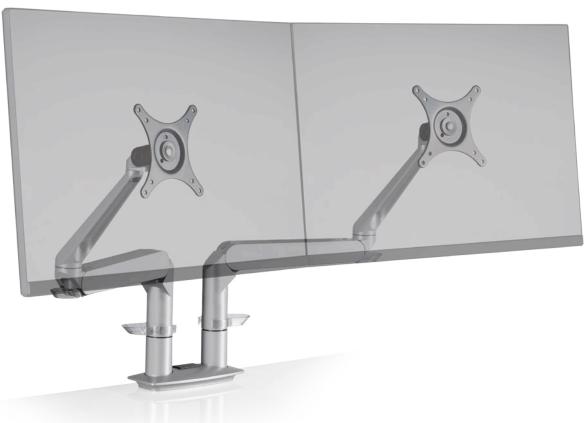

The Dual EVO® monitor mount utilizes our EVO® monitor arm in a dual monitor desk mount application. The monitor arms provide intuitive function and dual monitor rotation for easy, ergonomic viewing of both screens.

## **FEATURES**

- Extremely flexible positioning of dual flat panel monitors.
- Ease-of-use encourages users to work with their dual monitors ergonomically.
- Rotate dual monitors for portrait or landscape viewing.
- Tension adjustment at each joint.

- Mount design includes a cable management system that routes cables beneath the monitor arm.
- Durable, quick-install VESA adapter reduces installation time.