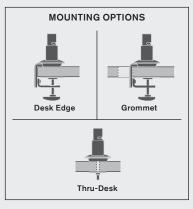

VO® monitor arm in a dual monitor desk mount application. The monitor arms provide intuitive function and dual monitor rotation for easy, ergonomic viewing of both screens.



## **FEATURES**

- Extremely flexible positioning of dual flat panel monitors.
- Ease-of-use encourages users to work with their dual monitors ergonomically.
- Rotate dual monitors for portrait or landscape viewing.
- Tension adjustment at each joint.

- Mount design includes a cable management system that routes cables beneath the monitor arm.
- Durable, quick-install VESA adapter reduces installation time.

## **AVAILABLE OPTIONS**

**5902** Supports a 1 - 15 lb (0.5 - 6.8 kg) per monitor

## **FINISHES**

FLAT WHITE | color code: 248

SILVER | color code: 124

VISTA BLACK | color code: 104





## CAPABILITIES