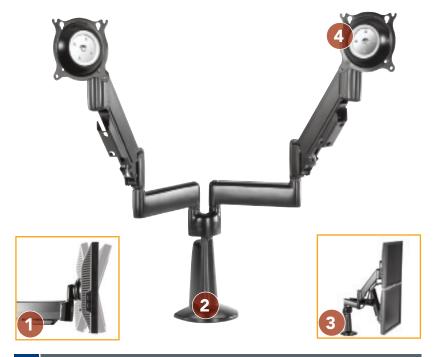

# **FEATURES**

1 CENTRIS® TECHNOLOGY PATENTED FEATURE

Provides smooth fingertip tilt in all directions using the screen's center of gravity. Screen angle stays set until you decide to readjust.

- EASY 3-STEP INSTALLATION Ships fully assembled, clamp option can be installed from top of desk, grommet bolt through hardware included.
- 3 INDEPENDENT HEIGHT ADJUSTMENT
  Dual arm, dual monitor. Maximize possible
  viewing angles. Adjust the height and position
  of each screen independently for ergonomic
  alignment.
- 4 ADVANCED DISPLAY MOUNTING

  Teardrop hole pattern makes mounting the screen quick and easy.