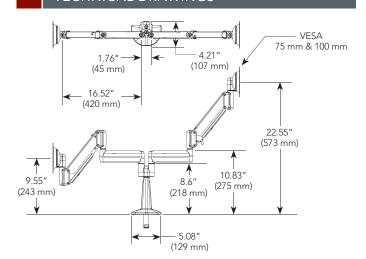

# SPECIFICATIONS Depth from Wall 2.19" (56 mm) Max. Extension 20" (508 mm) Height Adjustment 13.25" (337 mm) Tilt ±15° Weight Capacity 5-20 lbs (2.3 - 9.1 kg) Per Monitor Grommet size Colors Black, Silver

# TECHNICAL DRAWINGS