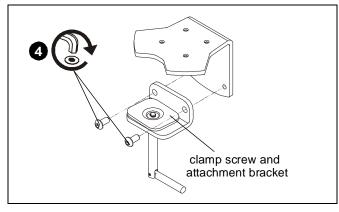

### Figure 1

- 2. Loosen clamp screw until enough space is created between clamp and mount to allow for desk mounting. (See Figure 2)
- 3. Place mount on top of desk at desired mounting location. (See Figure 2)
- **NOTE:** If space is limited behind desk (i.e. against wall, etc.), remove clamp screw and attachment bracket entirely. (See Figure 3)
- 4. If removed, reattach clamp screw and attachment bracket below desk. (See Figure 3)
- 5. Tighten clamp using clamp screw until mount is securely fastened to desk. (See Figure 2)

### Figure 3

6. Complete the installation following the mount installation instructions.

Chief Manufacturing, a products division

of Milestone AV Technologies

8800-002258 Rev00 ©2013 Milestone AV Technologies, a Duchossois Group Company www.chiefmfg.com 02/13