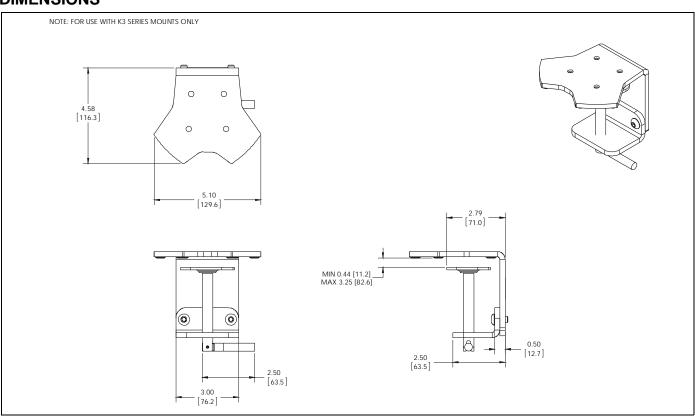

## DIMENSIONS

**WARNING:** Failure to provide adequate structural strength for this component can result in serious personal injury or damage to equipment! It is the installer's responsibility to make sure the structure to which this component is attached can support five times the combined weight of all equipment. Reinforce the structure as required before installing the component.

WARNING: Do not use this product outdoors.

**IMPORTANT ! :** For use with K3 Series mounts only! Do not attempt to use with any other mount!

--SAVE THESE INSTRUCTIONS--