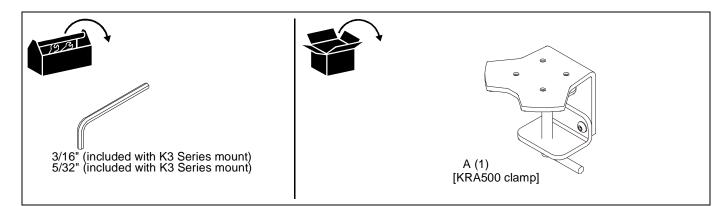

ult in serious personal injury or damage to equipment! It is the installer's responsibility to make sure the structure to which this component is attached can support five times the combined weight of all equipment. Reinforce the structure as required before installing the component.

**WARNING:** Use this mounting system only for its intended use as described in these instructions. Do not use attachments not recommended by the manufacturer.

**WARNING:** Never operate this mounting system if it is damaged. Return the mounting system to a service center for examination and repair.

WARNING: Do not use this product outdoors.

**IMPORTANT ! :** For use with K3 Series mounts only! Do not attempt to use with any other mount!

--SAVE THESE INSTRUCTIONS--

## **TOOLS / PARTS FOR INSTALLATION**



## ASSEMBLY AND INSTALLATION

**IMPORTANT ! :** For use with K3 Series mounts only! Do not attempt to use with any other mount!

 Use four 1/4-20 x 1 1/4" button head cap screws from K3 Series mount to secure KRA500 clamp to K3 Series column. (See Figure 1)



### Figure 1

- 2. Loosen clamp screw until enough space is created between clamp and mount to allow for desk mounting. (See Figure 2)
- 3. Place mount on top of desk at desired mounting location. (See Figure 2)
- **NOTE:** If space is limited behind desk (i.e. against wall, etc.), remove clamp screw and attachment bracket entirely. (See Figure 3)
- 4. If removed, reattach clamp screw and attachment bracket below desk. (See Figure 3)
- 5. Tighten clamp using clamp screw until mount is securely fastened to desk. (See Figure 2)



Fi