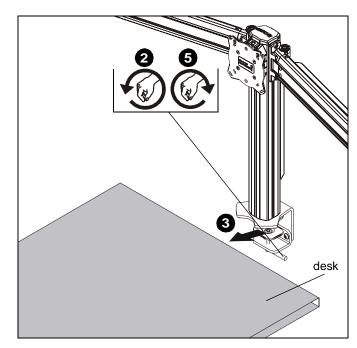

### Figure 1

- 2. Loosen clamp screw until enough space is created between clamp and mount to allow for desk mounting. (See Figure 2)
- 3. Place mount on top of desk at desired mounting location. (See Figure 2)
- **NOTE:** If space is limited behind desk (i.e. against wall, etc.), remove clamp screw and attachment bracket entirely. (See Figure 3)
- 4. If removed, reattach clamp screw and attachment bracket below desk. (See Figure 3)
- 5. Tighten clamp using clamp screw until mount is securely fastened to desk. (See Figure 2)

Figure 2