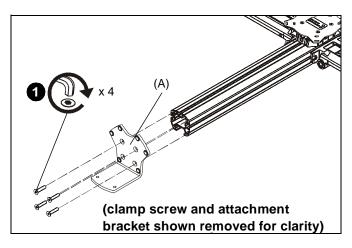

## ASSEMBLY AND INSTALLATION

**IMPORTANT ! :** For use with K3 Series mounts only! Do not attempt to use with any other mount!

 Use four 1/4-20 x 1 1/4" button head cap screws from K3 Series mount to secure KRA500 clamp to K3 Series column. (See Figure 1)

### Figure 1

- 2. Loosen clamp screw until enough space is created between clamp and mount to allow for desk mounting. (See Figure 2)
- 3. Place mount on top of desk at desired mounting location. (See Figure 2)
- **NOTE:** If space is limited behind desk (i.e. against wall, etc.), remove clamp screw and attachment bracket entirely. (See Figure 3)
- 4. If removed, reattach clamp screw and attachment bracket below desk. (See Figure 3)
- 5. Tighten clamp using clamp screw until mount is securely fastened to desk. (See Figure 2)