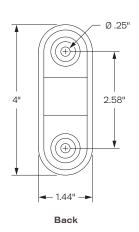

## Dimensions

Rotation: Up to 180° \* Tilt: Up to 180° \*

Part Numbers

PTS-WM-UNIV-104