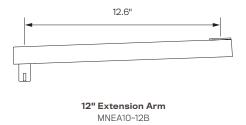

#### Accessories

MNEA10-04B(4" Extension Arm)MNEA10-08B(8" Extension Arm)MNEA10-12B(12" Extension Arm)