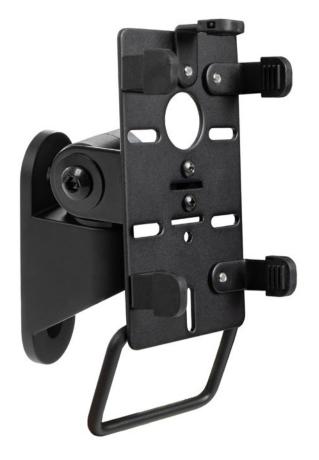

# MOUNT YOUR TECHNOLOGY EXACTLY WHERE YOU NEED IT.

HAT's payment terminal wall mounts are designed and engineered to withstand heavy-use environments.

The PTS-WM-UNIV supports a variety of payment devices.

### FEATURES

- Fast: A simple installation process makes setup fast and easy.
- **Adjustable:** Easily adjust tilt and rotation to create a comfortable viewing angle.
- Aesthetic: Clean, compact design conveys a quality image.
- Secure: Protects your IT investment by securing your technology to the wall.
- Durable: Sturdy construction stands up to heavy use.
- **Customizable:** Extend the wall mount with available 4", 8" or 12" articulating extension arms; they can also be combined to create the desired reach.

### CAPABILITIES

Universal Adapter