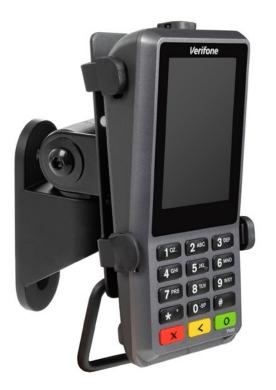

# MOUNT YOUR TECHNOLOGY EXACTLY WHERE YOU NEED IT.

HAT's payment terminal wall mounts are designed and engineered to withstand heavy-use environments.

The PTS-WM-UNIV supports a variety of payment devices.

### CAPABILITIES

Universal Adapter