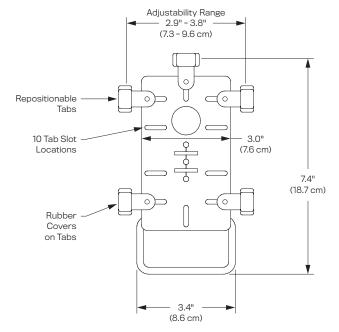

### FEATURES

- Fast: A simple installation process makes setup fast and easy.
- **Adjustable:** Easily adjust tilt and rotation to create a comfortable viewing angle.
- Aesthetic: Clean, compact design conveys a quality image.
- Secure: Protects your IT investment by securing your technology to the wall.
- Durable: Sturdy construction stands up to heavy use.
- **Customizable:** Extend the wall mount with available 4", 8" or 12" articulating extension arms; they can also be combined to create the desired reach.

## Dimensions

Rotation: Up to 180° \* Tilt: Up to 180° \*

Part Numbers

PTS-WM-UNIV-104

### CAPABILITIES

Universal Adapter