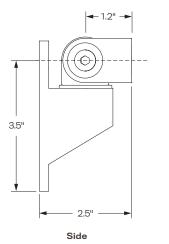

### **SPECIFICATIONS**

## Dimensions

Rotation: Up to 180° \* Tilt: Up to 180° \*

Part Numbers

PTS-WM-UNIV-104