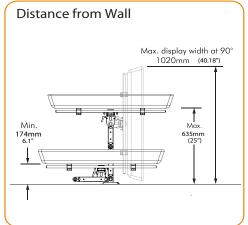

## Product key features:

- Suits a wide range of installation and usage situations
- Allows display installation in either a landscape or portrait orientation
- Comes pre-assembled with installation templates to reduce set-up time
- Articulated design enables a centralised seated position with wall extension from 155mm (6.1") to 635mm (25").
- Allows 180° rotation at the wall, 360° at the articulation and 180° at the display head
- Detachable mounting head enables easy installation and maintenance with a security screw (provided) to deter unauthorized removal.
- Allows tilt adjustment from -10° to +20° with spring loading for easy user operation
- Allows +/-5° horizontal adjustment for screen levelling
- Integrated cable management
- Comes with mounting hardware to enable masonry or timber stud wall installation
- Durable construction with 10 year warranty