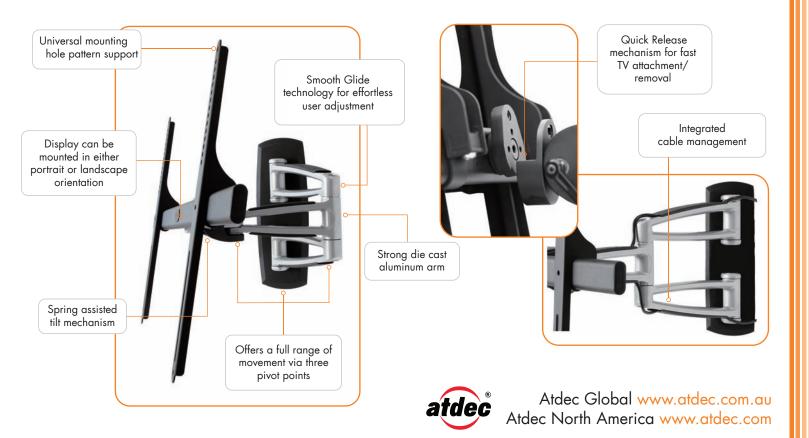

Full Motion | Large articulated arm

TH-3270-UFM

The Telehook Large Articulated Arm is a cutting edge wall mount which combines a high weight capacity with superior operational flexibility and easy position adjustment. The Full Motion design with Atdec Smooth Glide™ technology allows even the heaviest display to be easily extended from the wall and rotated to the required viewing position. The display bracket features Universal mounting hole support for compatibility with the widest possible range of monitors and television screens. The removable bracket enables easy installation and maintenance with selectable horizontal or portrait mounting. Once installed, your guaranteed a quality professional finish with fully integrated cable management, a dress cover to hide the wall connection and facility for fine levelling adjustment of the screen.

## Product key features:

- Suits a wide range of installation and usage situations
- Allows display installation in either a landscape or portrait orientation
- Comes pre-assembled with installation templates to reduce set-up time
- Articulated design enables a centralised seated position with wall extension from 155mm (6.1") to 635mm (25").
- Allows 180° rotation at the wall, 360° at the articulation and 180° at the display head
- Detachable mounting head enables easy installation and maintenance with a security screw (provided) to deter unauthorized removal.
- Allows tilt adjustment from -10° to +20° with spring loading for easy user operation
- Allows +/-5° horizontal adjustment for screen levelling
- Integrated cable management
- Comes with mounting hardware to enable masonry or timber stud wall installation
- Durable construction with 10 year warranty