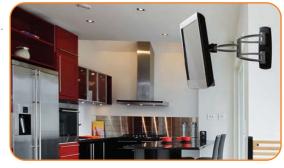

Full Motion | Large articulated arm

TH-3270-UFM

The Telehook Large Articulated Arm is a cutting edge wall mount which combines a high weight capacity with superior operational flexibility and easy position adjustment. The Full Motion design with Atdec Smooth Glide™ technology allows even the heaviest display to be easily extended from the wall and rotated to the required viewing position. The display bracket features Universal mounting hole support for compatibility with the widest possible range of monitors and television screens. The removable bracket enables easy installation and maintenance with selectable horizontal or portrait mounting. Once installed, your guaranteed a quality professional finish with fully integrated cable management, a dress cover to hide the wall connection and facility for fine levelling adjustment of the screen.