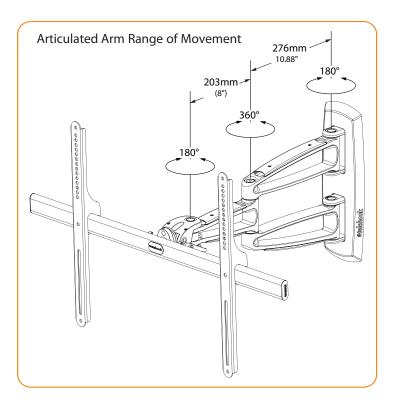

## Product key features:

- Suits a wide range of installation and usage situations
- Allows display installation in either a landscape or portrait orientation
- Comes pre-assembled with installation templates to reduce set-up time
- Articulated design enables a centralised seated position with wall extension from 155mm (6.1") to 635mm (25").
- Allows 180° rotation at the wall, 360° at the articulation and 180° at the display head
- Detachable mounting head enables easy installation and maintenance with a security screw (provided) to deter unauthorized removal.
- Allows tilt adjustment from -10° to +20° with spring loading for easy user operation
- Allows +/-5° horizontal adjustment for screen levelling
- Integrated cable management
- Comes with mounting hardware to enable masonry or timber stud wall installation
- Durable construction with 10 year warranty