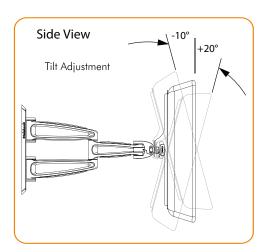

## Product key features:

- Suits a wide range of installation and usage situations
- Allows display installation in either a landscape or portrait orientation
- Comes pre-assembled with installation templates to reduce set-up time
- Articulated design enables a centralised seated position with wall extension from 155mm (6.1") to 635mm (25").
- Allows 180° rotation at the wall, 360° at the articulation and 180° at the display head
- Detachable mounting head enables easy installation and maintenance with a security screw (provided) to deter unauthorized removal.
- Allows tilt adjustment from -10° to +20° with spring loading for easy user operation
- Allows +/-5° horizontal adjustment for screen levelling
- Integrated cable management
- Comes with mounting hardware to enable masonry or timber stud wall installation
- Durable construction with 10 year warranty