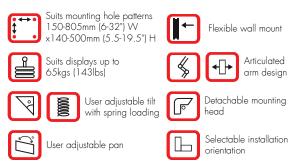

## Product key features:

- Suits a wide range of installation and usage situations
- Allows display installation in either a landscape or portrait orientation
- Comes pre-assembled with installation templates to reduce set-up time
- Articulated design enables a centralised seated position with wall extension from 155mm (6.1") to 635mm (25").
- Allows 180° rotation at the wall, 360° at the articulation and 180° at the display head
- Detachable mounting head enables easy installation and maintenance with a security screw (provided) to deter unauthorized removal.
- Allows tilt adjustment from -10° to +20° with spring loading for easy user operation
- Allows +/-5° horizontal adjustment for screen levelling
- Integrated cable management
- Comes with mounting hardware to enable masonry or timber stud wall installation
- Durable construction with 10 year warranty

Product information, single unit

| Model code  | Load capacity | Material                                                                         | Color                       |
|-------------|---------------|----------------------------------------------------------------------------------|-----------------------------|
| TH-3270-UFM | 65kg (143lbs) | Die cast aluminium arm,<br>steel wall plate and<br>display bracket, plastic trim | Matt silver with black trim |