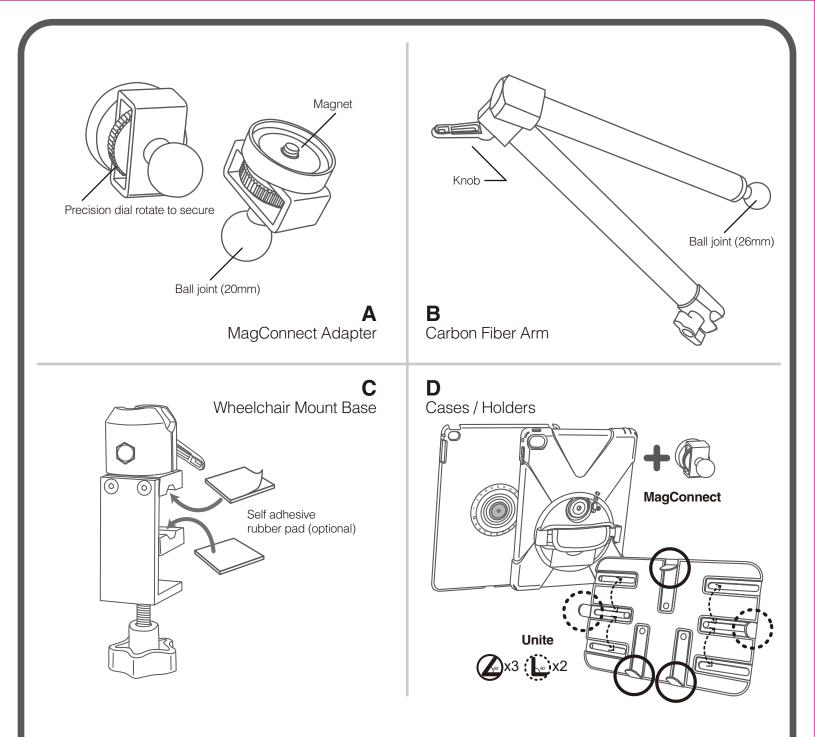

## Wheelchair Mount



## **Installation Guide**





## DISCLAIMER FOR JOY FACTORY TABLET MOUNTS

Congratulations on the purchase of your new Tablet Mount from The Joy Factory Inc!

BEFORE YOU INSTALL OR USE YOUR TABLET MOUNT, PLEASE READ ALL LITERATURE PROVIDED WITH YOUR MOUNT TO ENSURE THE MOUNT YOU PURCHASED IS COMPATIBLE WITH THE TABLET OR TABLETS YOU INTEND TO USE WITH THE MOUNT. IF YOU ARE NOT CERTAIN WHETHER THE MOUNT IS COMPATIBLE WITH YOUR TABLET(S), PLEASE CHECK THE JOY FACTORY WEBSITE OR CONTACT CUSTOMER SERVICE.

BEFORE YOU INSTALL OR USE YOUR TABLET MOUNT READ THIS DOCUMENT AND ALL INSTRUCTIONS CAREFULLY. IMPROPER USE OF THE MOUNT WILL RESULT IN DAMAGE TO YOUR TABLET. USE OF THE MOUNT WITH OTHER DEVICES MAY CREATE AN INSECURE MOUNTING OF THE DEVICE, MAY PLACE UNANTICIPATED LOADS OR STRESS ON THE MOUNT AND/OR WEAKEN THE MOUNT.