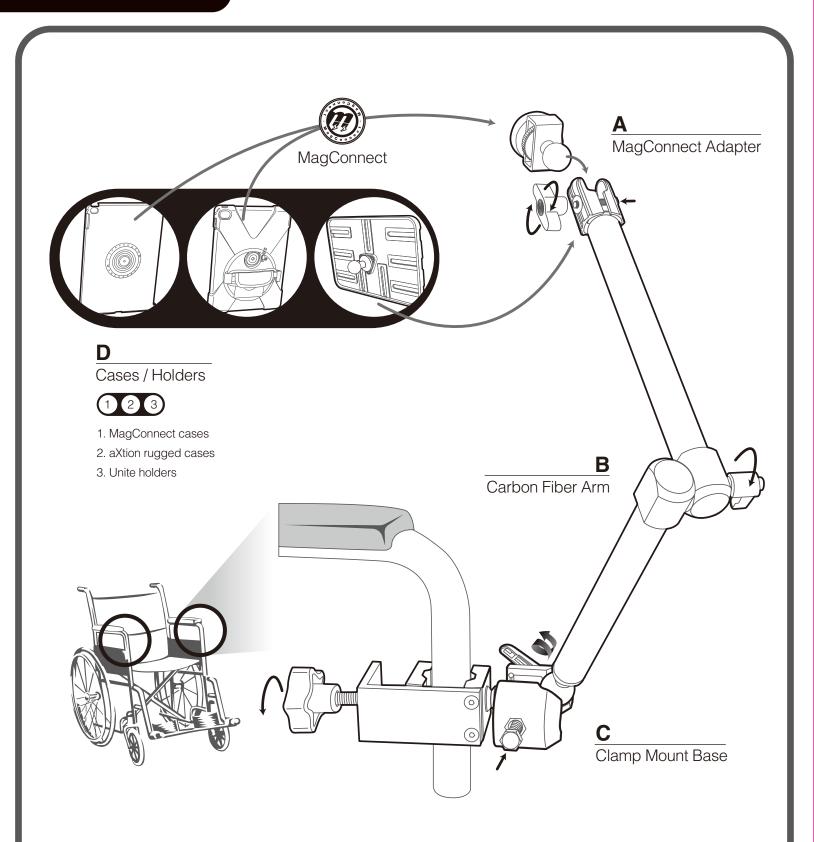

## Wheelchair Mount



## **Installation Guide**





## DISCLAIMER FOR JOY FACTORY TABLET MOUNTS

Congratulations on the purchase of your new Tablet Mount from The Joy Factory Inc!

BEFORE YOU INSTALL OR USE YOUR TABLET MOUNT, PLEASE READ ALL LITERATURE PROVIDED WITH YOUR MOUNT TO ENSURE THE MOUNT YOU PURCHASED IS COMPATIBLE WITH THE TABLET OR TABLETS YOU INTEND TO USE WITH THE MOUNT. IF YOU ARE NOT CERTAIN WHETHER THE MOUNT IS COMPATIBLE WITH YOUR TABLET(S), PLEASE CHECK THE JOY FACTORY WEBSITE OR CONTACT CUSTOMER SERVICE.

BEFORE YOU INSTALL OR USE YOUR TABLET MOUNT READ THIS DOCUMENT AND ALL INSTRUCTIONS CAREFULLY. IMPROPER USE OF THE MOUNT WILL RESULT IN DAMAGE TO YOUR TABLET. USE OF THE MOUNT WITH OTHER DEVICES MAY CREATE AN INSECURE MOUNTING OF THE DEVICE, MAY PLACE UNANTICIPATED LOADS OR STRESS ON THE MOUNT AND/OR WEAKEN THE MOUNT